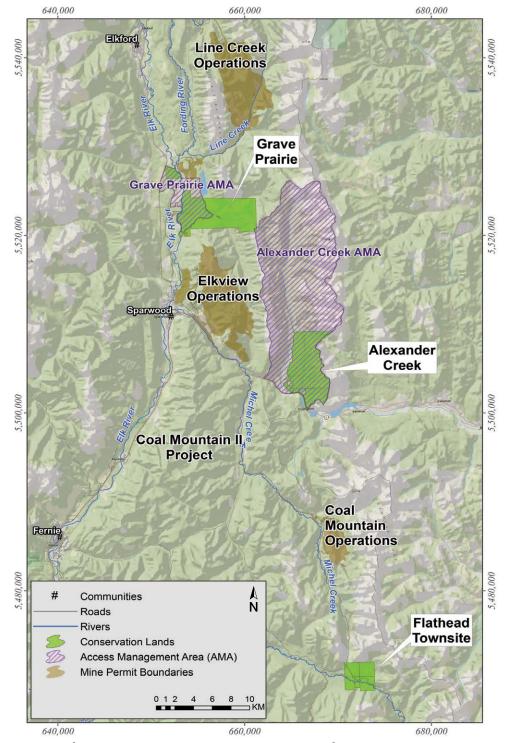

## **Teck Conservation Lands**

As part of our sustainability efforts, Teck has purchased approximately 7,150 hectares of private lands in the Elk Valley and Flathead River Valley for wildlife and habitat conservation purposes.

The three blocks of land include Flathead Townsite (992 hectares), Alexander Creek (3,098 hectares) and Grave Prairie (3,059 hectares).

Teck is working in cooperation with First Nations, communities and other stakeholders to develop management plans that focus on the conservation of key habitats for wildlife and fish in the Elk Valley and Flathead River Valley for the future.

Please keep conservation in mind when you are enjoying recreation activities on these lands and respect the existing Access Management Areas on the Grave Prairie and Alexander Creek lands.